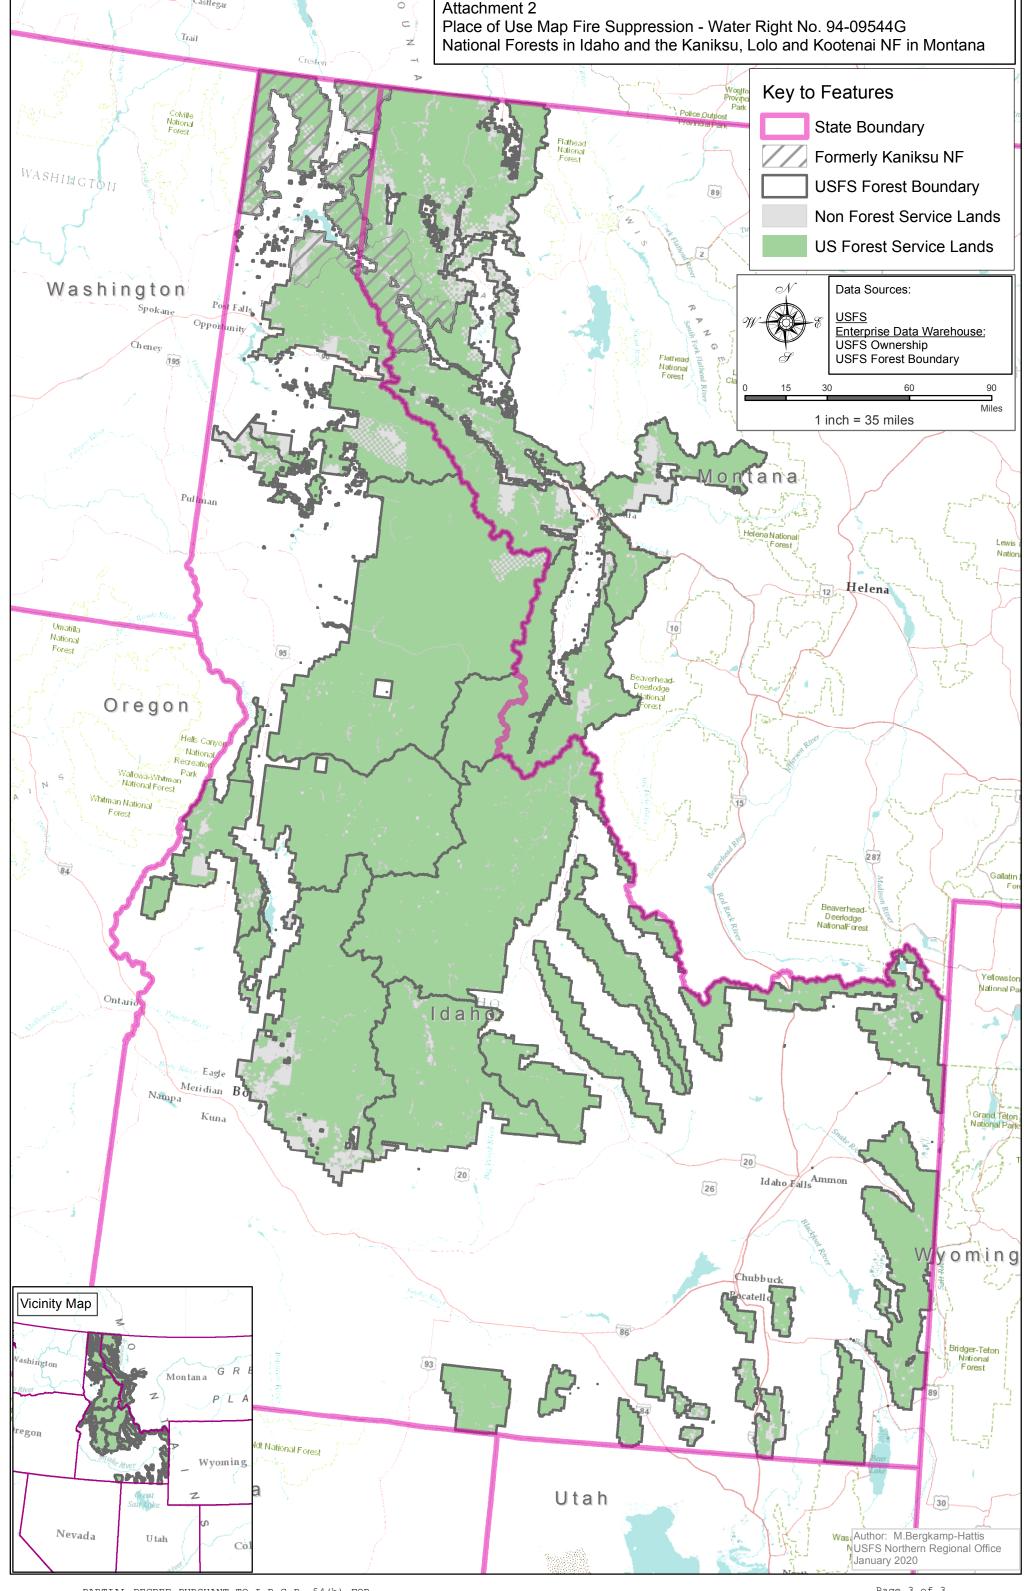

PERIOD OF USE

Administrative-Fire Suppression 01/01 - 12/31

PLACE OF USE: National Forests in Idaho and the Kaniksu, Lolo and Kootenai National Forests in

Montana.

See Attachment 2.

OTHER PROVISIONS NECESSARY FOR DEFINITON OR ADMINISTRATION OF THIS WATER RIGHT: